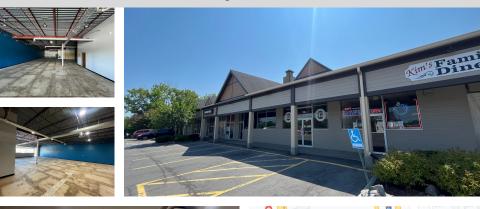

## 8319 Brewerton Road Cicero NY 13039

\$16.00/SF Modified Gross 4,500SF Ample Parking Front and Rear Access Less Than .25 Miles to I-81 Easy Access for Rear Deliveries Via Side Street 39' of Frontage on US Route 11