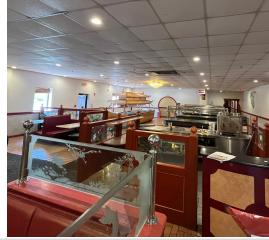

## 604 South Main Street, Syracuse, NY 13212

- \* 16,000 SF
- \* Subdivision available
- \* Kitchen equipment included
- \$11,000/month plus utilities
- High traffic volume 16,783 AADT
  - Easy access from Route 11